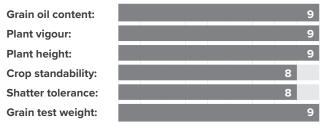

## **AGRONOMIC PROFILE**

Product type: Y Series® Roundup Ready® hybrid

**Herbicide tolerance trait:** Tested for tolerance to the registered formulation of Roundup® herbicide for in-crop application in canola.

Maturity: Early season (4)

Phenology Class: Mid-fast

Blackleg rating: R\*

GRDC Blackleg Group: B, C

RATING: 1 = poor 9 = excellent

\*2020 GRDC rating with standard Betta Strike® treatment