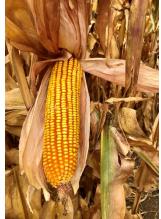

## 118 CRM PROCESSING, FEED OR SILAGE CORN HYBRID

HIGH YIELDING 118 CRM PROCESSING, FEED OR SILAGE HYBRID WITH OUTSTANDING QUALITY P1837 is an Australian bred high yielding 118 CRM Processing, feed grain or silage hybrid. In our national STRIKE testing program P1837 has shown excellent grain yield being 5.6% higher than P1756. P1837 is a companion plant to P1756 and ideally suited to the Australian Processing Market.