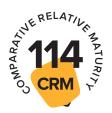

# Corn - Technical fact sheet P1477W

### Market leader for white grain.

High performing hybrid, well suited to irrigation and delivers a quality grain.

- · Superior grain quality, Australian standard for white grain
- Compact hybrid with great root and stalk strength
- Reliable Northern Leaf Blight resistance

P1477W services the white grain market and is a great choice under irrigation.

## **Trait ratings**

**GRAIN YIELD FOR MATURITY** 

**•••••**••• 6 **HUSK COVER** 

**900000007 PLANT HEIGHT** 

**•••••**•••• **6 COB ROT RESISTANCE** 

**DRYLAND ADAPTABILITY** 

**SILAGE YIELD FOR MATURITY** 

**0000000007 NORTHERN LEAF BLIGHT** 

**000000008 STAYGREEN** 

**•••••**•••• **6** WHOLE PLANT **DIGESTIBILITY** 

Poor (1) - Excellent (9)













Region 4

Region 6\*

### **GROWING REGION RECOMMENDATIONS**

Suitable in some situations, contact your local Territory Manager for more information



Pioneer® brand seeds are produced and distributed in Australia by GenTech Seeds, a Yates Family Business