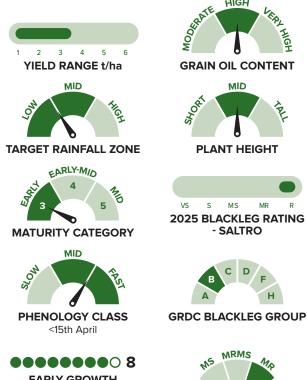

# Proven returns in regions with low to medium rainfall contribute to effective risk management strategies.

Displays exceptional adaptability and yield for maturity.

This hybrid demonstrates robust yields under stress induced environments, assisting in risk management in low to medium rainfall environments.

Exceptional early growth helps to deliver effective weed control results through superior crop competition and early canopy closure.

### **Agronomic positioning**

- Early maturity hybrid
- Suited to LRF regions
- Later sowing in MRF areas

#### **Key features**

- Proven performer
- Strong agronomic package
- Earliest Clearfield® Hybrid