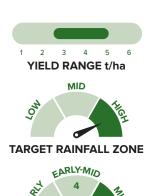

#### **Agronomic positioning**

- Clearfield® tolerance
- · Good early growth
- Mid maturity
- Excellent standability

#### **Trait ratings**

**MATURITY CATEGORY** 

PHENOLOGY CLASS
<15th April

Poor (1) - Excellent (9)