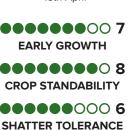

#### **Agronomic positioning**

- Clearfield® tolerance
- · Good early growth
- Mid maturity
- Excellent standability

#### **Trait ratings**

**MATURITY CATEGORY** 

PHENOLOGY CLASS
<15th April

Poor (1) - Excellent (9)