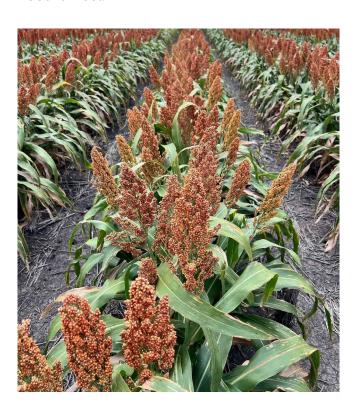

## Grain sorghum – Technical fact sheet

**G33** 

## For when the going gets tough

- Exceptional standability in drought conditions and when charcoal rot is present
- Consistent and reliable yield, well suited to tough environments
- Adapted to all sowing windows with high midge resistance, mid quick flower and quick dry down

G33 is a proven hybrid to deliver when you need it most.



## **Trait ratings**

HEAD EXERTION

STALK LODGING
CHARCOAL

STALK LODGING
CHARCOAL

STALK LODGING
CHARCOAL

STALK LODGING

**DROUGHT** 









## How sowing time affects phenological performance



**Pioneer® brand seeds** are produced and distributed in Australia by **GenTech Seeds**, a **Yates** Family Business