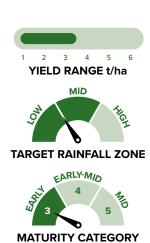

## Proven returns in regions with low to medium rainfall contribute to effective risk management strategies.

Displays exceptional adaptability and yield for maturity.

This hybrid demonstrates robust yields under stress induced environments, assisting in risk management in low to medium rainfall environments.

### **Agronomic positioning**

- Early maturity hybrid
- Suited to LRF regions
- Later sowing in MRF areas

### Trait ratings

**GRAIN OIL CONTENT** 

**PHENOLOGY CLASS** 

**GRDC BLACKLEG GROUP** 