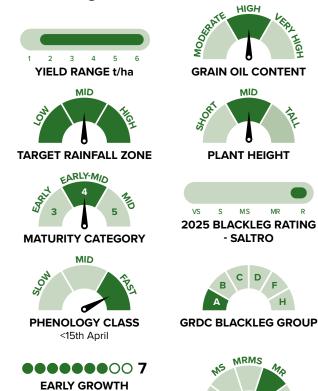

#### **Agronomic positioning**

- Early-mid maturity hybrid suited to a wide range of environments
- Earlier sowing in LRF
- · Later sowing in HRF regions

#### **Key features**

- Exceptionally high yielding
- Strong agronomic package
- · Very versatile hybrid

### **Trait ratings**

8 000000

CROP STANDABILITY

SHATTER TOLERANCE
Poor (1) – Excellent (9)

**Pioneer® brand seeds** are produced and distributed in Australia by **GenTech Seeds**, a **Yates** Family Business