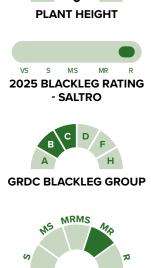

#### **Trait ratings**

<15th April

<p>SEARLY GROWTH
CROP STANDABILITY

SHATTER TOLERANCE
Poor (1) – Excellent (9)

**UCI BLACKLEG RATING** 

**GRAIN OIL CONTENT** 