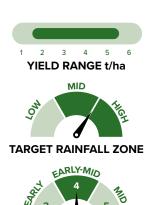

#### **Trait ratings**

<15th April

<p>SEARLY GROWTH
CROP STANDABILITY

SHATTER TOLERANCE
Poor (1) – Excellent (9)

**UCI BLACKLEG RATING** 

**GRAIN OIL CONTENT** 