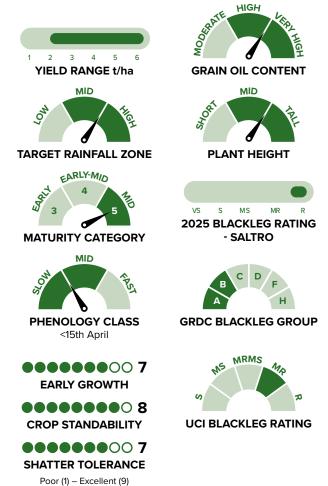

#### **Trait ratings**

**Pioneer® brand seeds** are produced and distributed in Australia by **GenTech Seeds**, a **Yates** Family Business