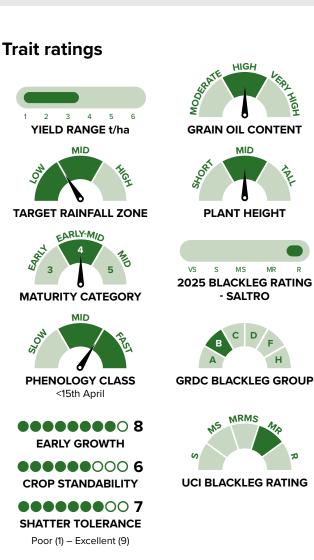

## The early to mid-maturity Roundup Ready<sup>®</sup> hybrid with a proven history of performance & returns.

This proven Y Series<sup>®</sup> Roundup Ready<sup>®</sup> hybrid combines market leading yield potential, outstanding consistence and the economic bonus of excellent oil content to deliver the Y Series<sup>®</sup> genetic advantage.

Coupled with an unmatched agronomic package of medium plant height, excellent harvestability, makes for an easy decision when selecting a early-mid maturity Roundup Ready<sup>®</sup> hybrid.

## Agronomic positioning

- Suitable for wide area of adaptation
- Ideal in LRF & MRF
- Suited to late sowing in HRF

## **Key features**

- Excellent early growth offers good weed competition
- Uniform ripening
- Great yielder across a range environments

Pioneer® brand seeds are produced and distributed in Australia by GenTech Seeds, a Yates Family Business