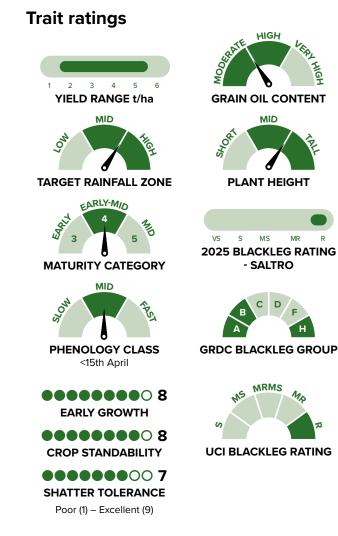

This hybrid showcases a mid-fast phenology.

## Agronomic positioning

- Early mid maturity
- Ideally suited to traditional sowing windows for RM4, but can be sown very early

## Key features

- Excellent early competition
- Strong agronomic package
- Has good vernalization hold
- Extremely high yielding

**Pioneer® brand seeds** are produced and distributed in Australia by **GenTech Seeds**, a **Yates** Family Business