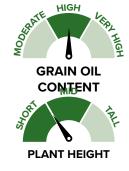

ith the added benefit of Triazine & Clearfield® Technology.

PY520TC is Pioneer's first proprietary Triazine Tolerant canola hybrid based on our market leading Y Series® germplasm.

The added benefit of combining the Triazine Tolerant & Clearfield® herbicide tolerances adds greater flexibility to weed management strategies. PY520TC demonstrates a mid fast phenology when sown prior to the 15th April.

### Agronomic positioning

- Mid maturity
- Ideally suited to longer season environments in traditional sowing window
- Mid fast phenology makes it also suitable for earlier sowing in MRF environments

#### **Key features**

- · Early vigour
- Resilient during a tough season
- Combination Triazine Tolerance & Clearfield® – ideal for Imi chemistry residual management

#### **Trait ratings**











Poor (1) - Excellent (9)