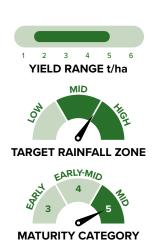

### Agronomic positioning

- Mid maturity
- Ideally suited to longer season environments in traditional sowing window
- Mid fast phenology makes it also suitable for earlier sowing in MRF environments