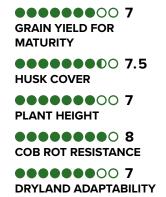

## **Trait ratings**

MID

**GROWING REGION** RECOMMENDATIONS

Pioneer® brand seeds are produced and distributed in Australia by GenTech Seeds, a Yates Family Business