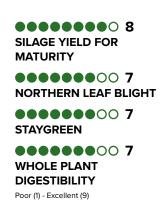

## **Trait ratings**

MID

**GROWING REGION** RECOMMENDATIONS

Pioneer® brand seeds are produced and distributed in Australia by GenTech Seeds, a Yates Family Business