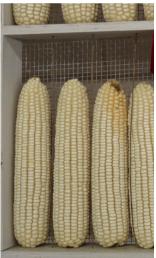

## NEW PIONEER® P1477W WHITE GRAIN HYBRID

P1477W SETS NEW STANDARD IN WHITE GRAIN CORN P1477W is a 114 CRM white grain hybrid. P1477W is a multi purpose white grain corn hybrid its grain is suited to the processing market where white grain is required. P1477W is also suited to the stock feed markets such as Poultry and Feedlots, it can also be used in silage production as STRIKE trials have proven excellent feed quality from P1477W.