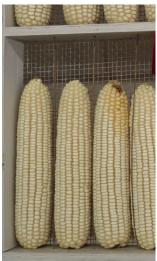

**P1477W SETS NEW** STANDARD IN WHITE **GRAIN CORN** 

P1477W is a 114 CRM white grain hybrid. P1477W is a multi purpose white grain corn hybrid its grain is suited to the processing market where white grain is required. P1477W is also suited to the stock feed markets such as Poultry and Feedlots, it can also be used in silage production as STRIKE trials have proven excellent feed quality from P1477W.

## **KEY FEATURES**

- Exceptional white grain hybrid now recommended as the best hybrid for the white grain segment.
- Tall, erect modern plant type with excellent standability.
- Excellent staygreen combined with exceptional late season health for a wide harvest window.
- Very good overall disease package: NLB (7), Rust (6), Eyespot (7), Fusarium (6).
- Replaces 33V62 for grain.